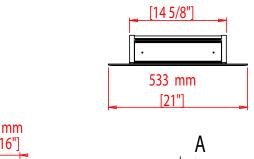

# PACKAGING DIMENSIONS W X D X H

615mm (24 3/16") x 175mm (6 7/8") x 885mm (34 13/16")

ISTA 3A Packaging (International Safe Transit Association)

Recommended Drill size 8mm (5/16")

#### **INSTALLATION DIMENSIONS (APPROXIMATE)**

Jacuzzi reserves the right to make changes in specifications and materials and to change and discontinue models, both without the notice or obligation. Dimensions are for reference only.